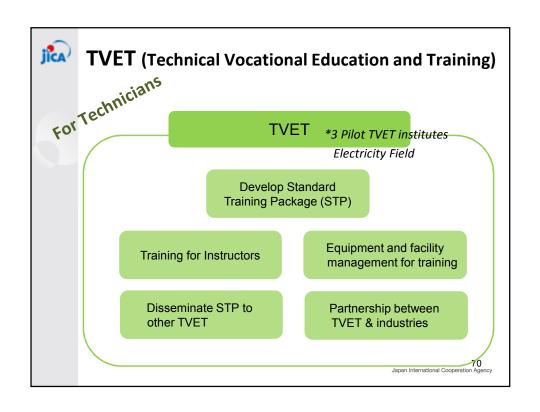

## JICA's Priority Area in Cambodia

- 1. Support for Industrial Development
  - Logistics
  - Investment Environment
  - Industrial Human Resources Development
  - Agricultural Promotion