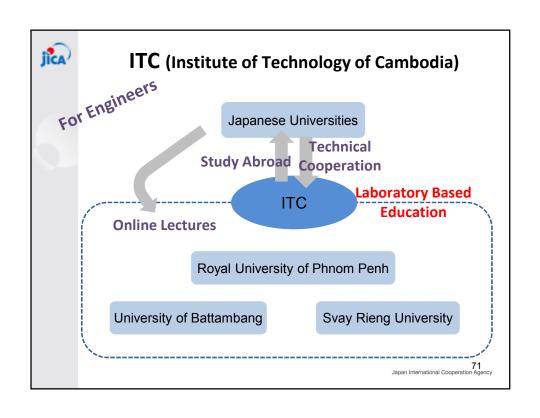

## JICA's Priority Area in Cambodia

- 1. Support for Industrial Development
  - Logistics
  - Investment Environment
  - Industrial Human Resources Development
  - Agricultural Promotion

### What we have done so far: Logistics

11% (250/2240 km) of single-digit National Road (National Road 1-9) were paved in asphalt

What we have done so far : Investment Environment

**Transmission Line from Kampot to** Sihanoukville (230 KV, 90Km), From Sihanoukville to Stung Hav

(115KV, 12Km) (2013)

What we have done so far : Industrial Human **Resources Development** 

> Over 60,000 children in Phnom Penh studied at 18 primary

schools

(2004-2014)

What we have done so far : Agricultural Promotion