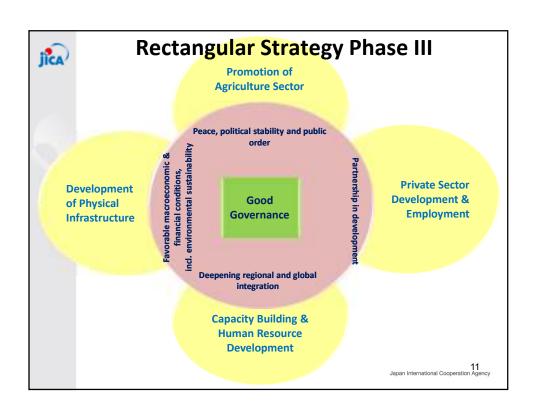

### **Rectangular Strategy Phase III**

To become Upper Middle-Income Country by 2030, and Developed Country by 2050

## **Rectangular Strategy Phase III**

To become Upper Middle-Income Country by 2030, and Developed Country by 2050