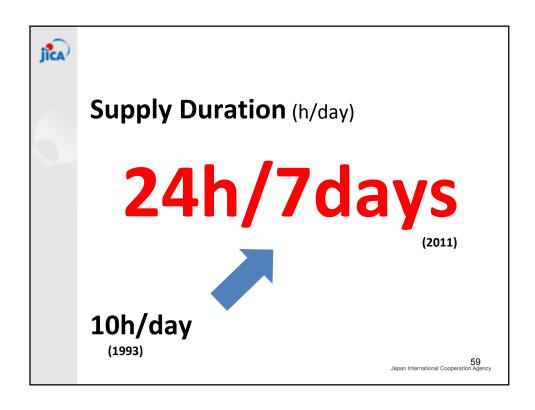

More than 1 million people have newly gained access to safe piped water in urban areas since 2001

What we have done so far: Urban Function

**About 100 Traffic signals** in Phnom Penh City

21

What we have done so far: Health System