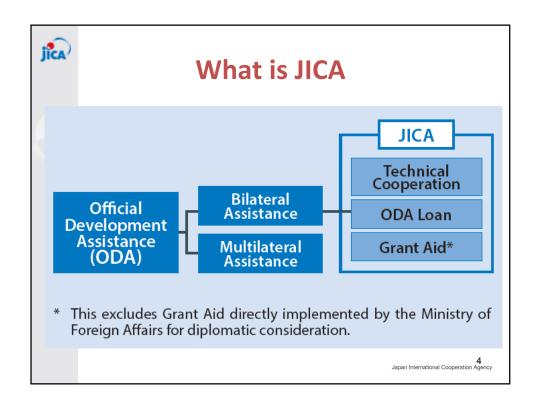

## JICA's Involvement for Cambodian Development

JICA Cambodia Office IBC Open Meeting, on 6<sup>th</sup> December, 2017

Japan International Cooperation Agency



### **Contents**

- 1. What is JICA
- 2. JICA's projects in Cambodia
  - 1) Logistics
  - 2) Urban Function/Urban Environment
  - 3) Industrial Human Resources Development



#### **Contents**

- 1. What is JICA
- 2. JICA's projects in Cambodia
  - 1) Logistics
  - 2) Urban Function/Urban Environment
  - 3) Industrial Human Resources Development











## JICA's Priority Area in Cambodia

### **Overall Goal**

Support further strengthening of socioeconomic foundations to achieve an uppermiddle income country status by 2030



## JICA's Priority Area in Cambodia

- 1. Support for Industrial Development
- 2. Improvement of Quality of Life
- 3. Realization of Sustainable Society through Strengthening of Governance

9



## **Alignment with**

### **Rectangular Strategy Phase III**

To become Upper Middle-Income Country by 2030, and Developed Country by 2050

## **Cambodia Industrial Development Policy 2015- 2025**

"Market Orientation and Enabling Environment for Industrial Development"

& Other important strategies





## **Alignment with**

## **Rectangular Strategy Phase III**

To become Upper Middle-Income Country by 2030, an