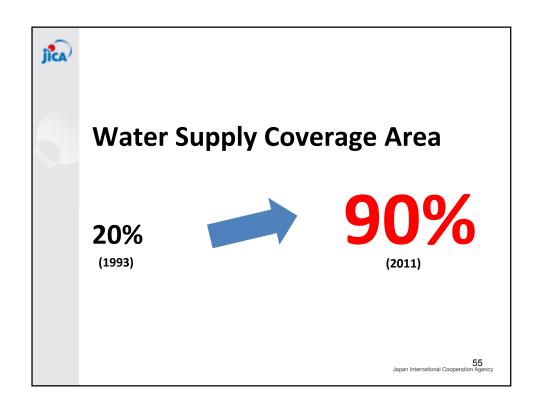

More than 1 million people have newly gained access to safe piped water in urban areas since 2001

What we have done so far: Urban Function

**About 100 Traffic signals** in Phnom Penh City

21

What we have done so far: Health System