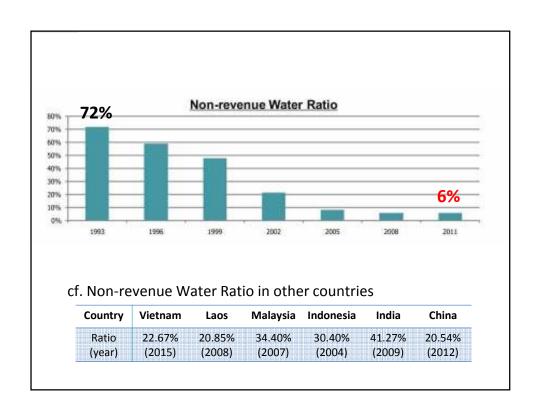

More than 1 million people have newly gained access to safe piped water in urban areas since 2001

What we have done so far: Urban Function

**About 100 Traffic signals** in Phnom Penh City

21

What we have done so far: Health System