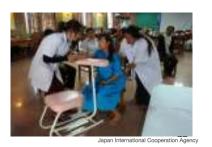

About 130,000 babies born at National Maternal & Child Health Centre (1997 – 2017)