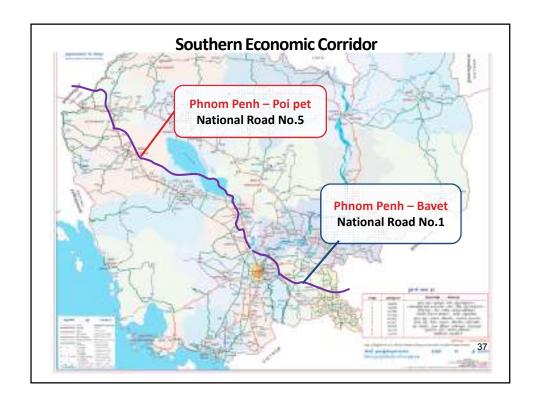

### What we have done so far: Logistics

11% (250/2240 km) of single-digit National Road (National Road 1-9) were paved in asphalt

What we have done so far : Investment Environment

**Transmission Line from Kampot to** Sihanoukville (230 KV, 90Km), From Sihanoukville to Stung Hav