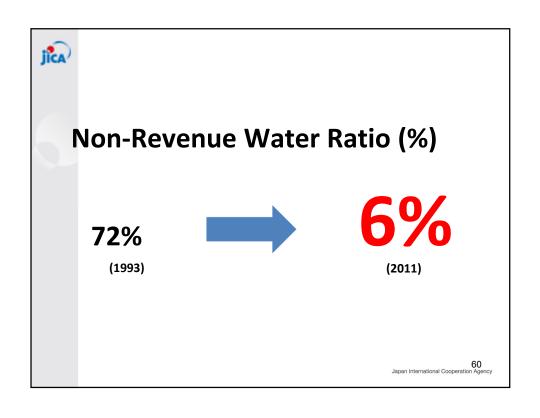

More than 1 million people have newly gained access to safe piped water in urban areas since 2001

What we have done so far: Urban Function

**About 100 Traffic signals** in Phnom Penh City

21

What we have done so far: Health System