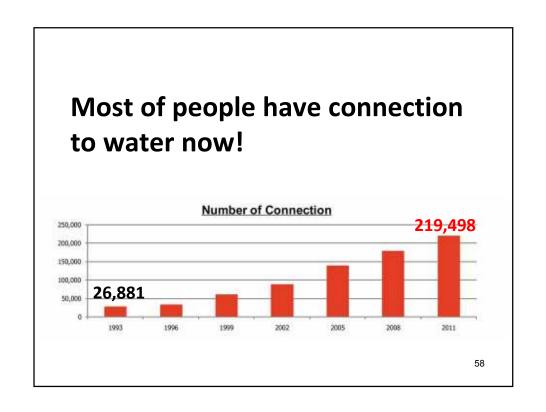

More than 1 million people have newly gained access to safe piped water in urban areas since 2001

What we have done so far: Urban Function

**About 100 Traffic signals** in Phnom Penh City

21

What we have done so far: Health System