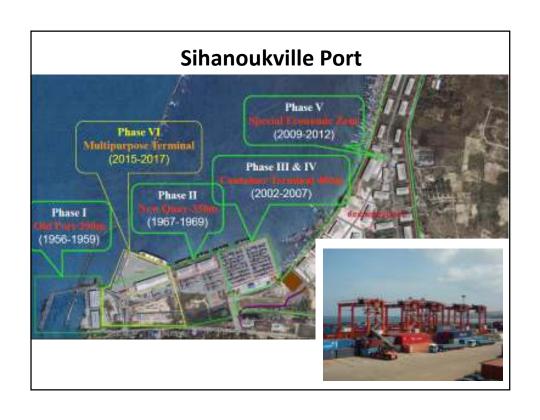

### What we have done so far: Logistics

11% (250/2240 km) of single-digit National Road (National Road 1-9) were paved in asphalt

What we have done so far : Investment Environment

**Transmission Line from Kampot to** Sihanoukville (230 KV, 90Km), From Sihanoukville to Stung Hav