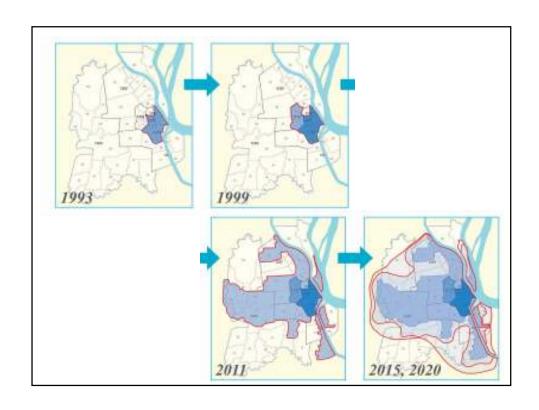

More than 1 million people have newly gained access to safe piped water in urban areas since 2001

What we have done so far: Urban Function

**About 100 Traffic signals** in Phnom Penh City

21

What we have done so far: Health System