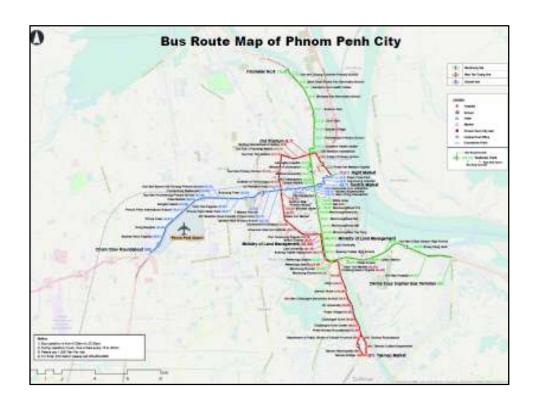

#### **Public Bus**

Predictable, Safety, Convenient

## Success of Phnom Penh being replicated in 8 provinces

(Siem Reap, Kampong Thom, Kampong Cham, Battambang, Pursat, Kampot, Svay Rieng)