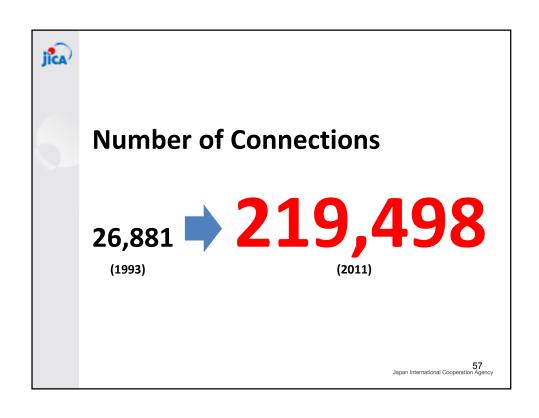

More than 1 million people have newly gained access to safe piped water in urban areas since 2001

What we have done so far: Urban Function

**About 100 Traffic signals** in Phnom Penh City

21

What we have done so far: Health System