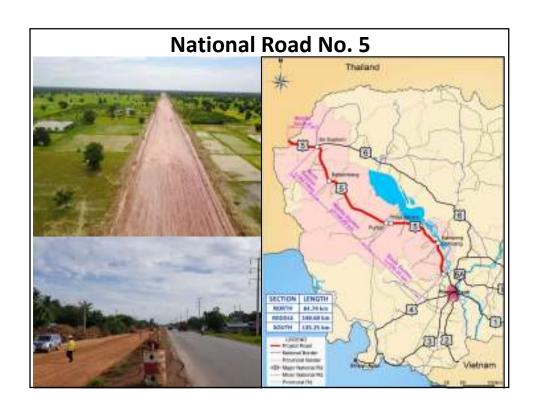

### What we have done so far: Logistics

11% (250/2240 km) of single-digit National Road (National Road 1-9) were paved in asphalt

What we have done so far : Investment Environment

**Transmission Line from Kampot to** Sihanoukville (230 KV, 90Km), From Sihanoukville to Stung Hav