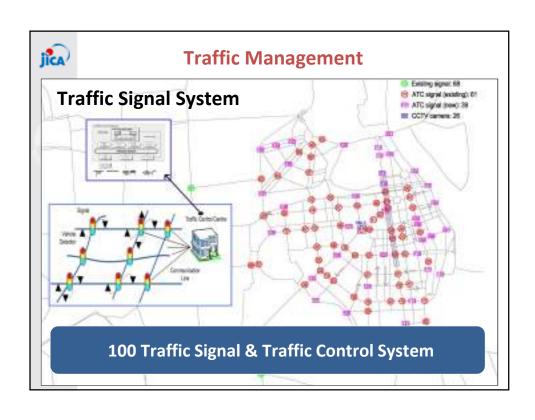

More than 1 million people have newly gained access to safe piped water in urban areas since 2001

What we have done so far: Urban Function

**About 100 Traffic signals** in Phnom Penh City

21

What we have done so far: Health System