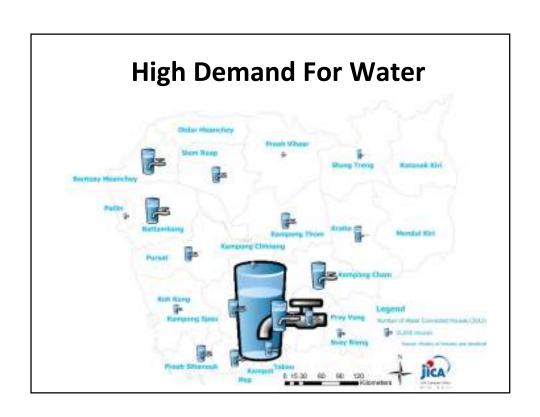

More than 1 million people have newly gained access to safe piped water in urban areas since 2001

What we have done so far: Urban Function

**About 100 Traffic signals** in Phnom Penh City

21

What we have done so far: Health System