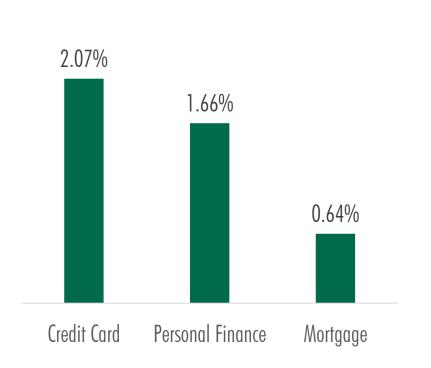

### **CONSUMER LOAN BALANCE**

# 47.6% \$6.24B 51.7% Personal Finance Mortgage Credit card

Source: Credit Bureau Cambodia 2019