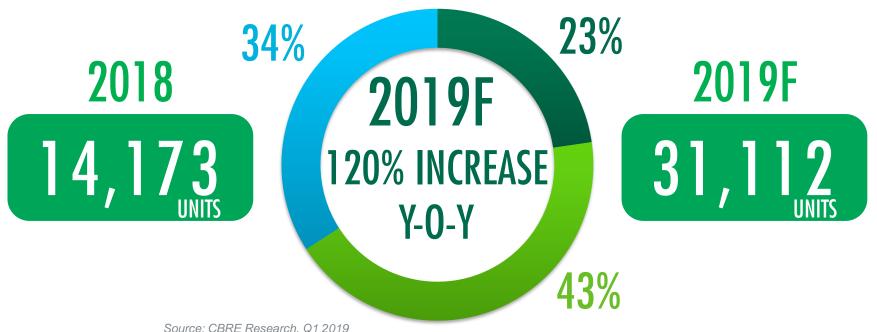

#### RESIDENTIAL | FEARLESS FORECAST 2019 **CONDOMINIUM SUPPLY 2019F**

#### PROJECT DELAYS RESULT IN INCREASED PIPELINE OF NEW SUPPLY IN 2019

Source: CBRE Research, Q1 2019

100% INCREASE AFFORDABLE SEGMENT

**78% INCREASE MID-RANGE SEGMENT**  243% INCREASE **HIGH-END SEGMENT** 