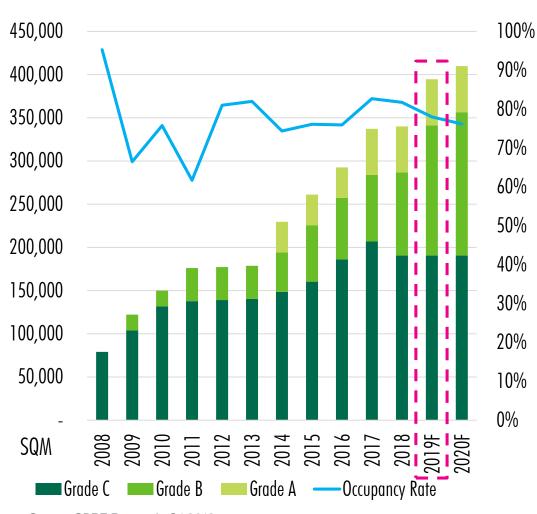

### OFFICE | FEARLESS FORECAST 2019 CENTRALLY OWNED OFFICE SUPPLY 2008-2020F

2019F

**78.50%** OCCUPANCY RATE BY Q4 2019

GRADE A OFFICE 53,265 SQM

GRADE B OFFICE 150,775 SQM

GRADE C OFFICE 190,565 SQM

OCCUPANCY RATES FALL DUE TO 56.6% GRADE B STOCK INFLUX

Source: CBRE Research, Q1 2019