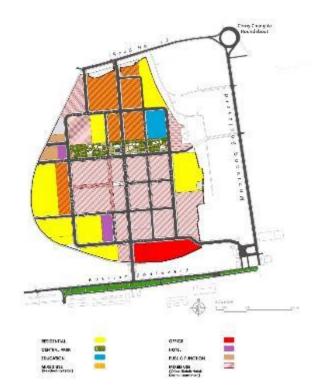

#### **FEARLESS FORECAST 2019 MAJOR MIXED-USED PROJECTS**

- DEVELOPER: ING HOLDINGS
- LOCATION: SOUTH OF PHNOM PENH
- SITE AREA: 2,572 HECTARES
- CURRENTLY ON PHASE 1, COVERING 623 HECTARES

#### COMMERCIAL ZONE | BUSINESS ZONE | RESIDENTIAL ZONE INTERNATIONAL SCHOOL | RECREATIONAL PARK

Photo: ING Holdings