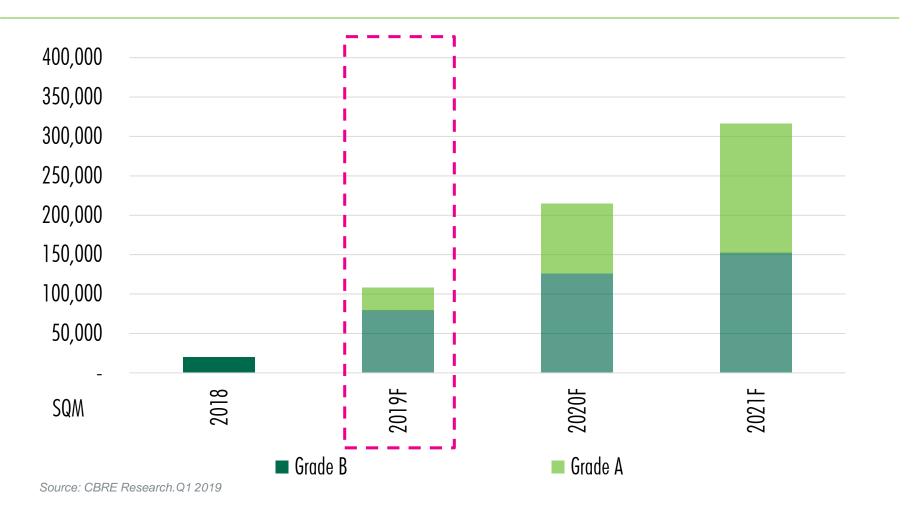

### OFFICE | FEARLESS FORECAST 2019 MORE STRATA-TITLE OFFICE IN 2019

ADDITIONAL 87,000 SQM OF SUPPLY IN 2019 TO MARK THE 'REAL' START OF A WAVE OF STRATA-TITLE OFFICE SUPPLY

## OFFICE | FEARLESS FORECAST 2019 MAP OF EXPECTED OFFICE COMPLETIONS IN 2019