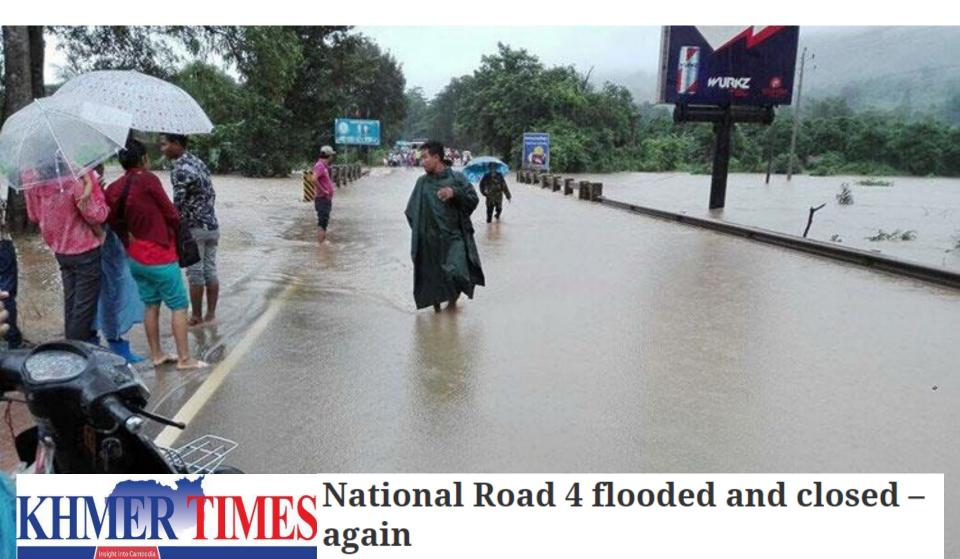

# FEARLESS FORECAST 2019 CLIMATE CHANGE IMPACTS CAMBODIA'S MOST VULNERABLE

### CLIMATE CHANGE IMPACTS CAMBODIA'S MOST VULNERABLE

### **Thousands of Cambodians** evacuated as floods hit

Laos dam collapse sends floods into guardian Cambodia, forcing thousands to flee

Serious flooding across country

Cambodia – 1,700 Homes Damaged by Floods FloodList