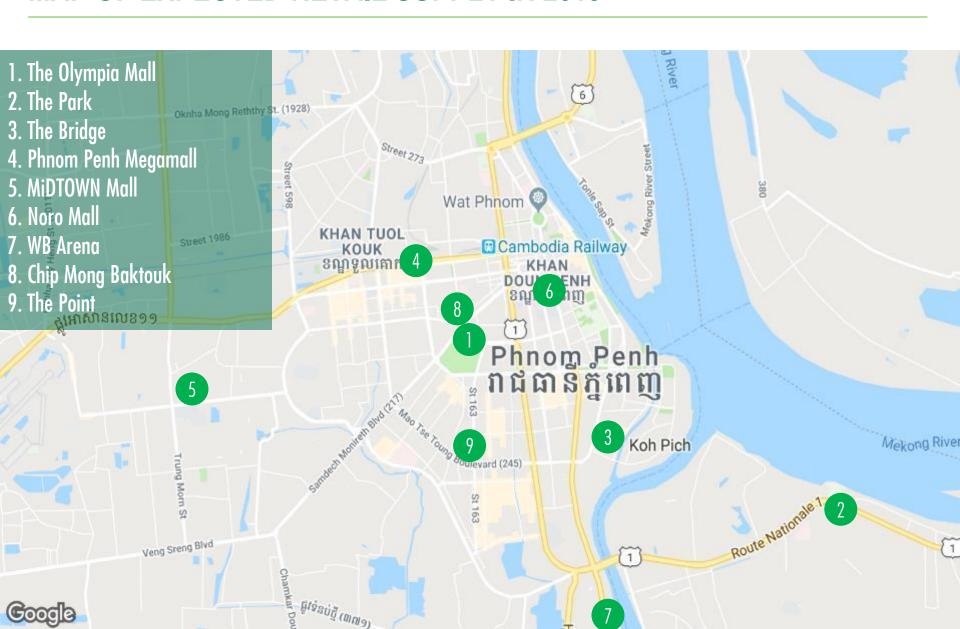

### RETAIL | FEARLESS FORECAST 2019: MAP OF EXPECTED RETAIL SUPPLY IN 2019

### THE POINT

#### MiDTOWN MALL

EXPECTED FULL OPENING IN JULY 2019 | 4,881 SQM OF NLA

### **NORO MALL**

EXPECTED OPENING IN Q3 2019 | 7,400 SQM OF NLA

#### **DOWNTOWN 93**

EXPECTED OPENING IN 2019 | 4,000 SQM OF NLA

#### **WB ARENA**

EXPECTED OPENING IN 2019 | 6,000 SQM OF NLA

## RETAIL | FEARLESS FORECAST 2019 2019: 2 SHOPPING MALLS EXPECTED TO COMPLETE

### PHNOM PENH MEGAMALL

EXPECTED OPENING: Q1 2020 | 40,000 SQM OF NLA

#### RETAIL | FEARLESS FORECAST 2019

#### 2019: 2 SHOPPING MALLS EXPECTED TO COMPLETE

### THE OLYMPIA MALL

EXPECTED OPENING IN MARCH 2019 | 15,000 SQM OF NLA (PHASE 1)