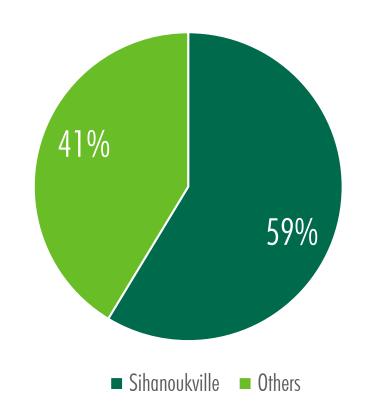

### SIHANOUKVILLE'S SHARE OF CASINOS

Source: asianews.it

Bangkok Post In Cambodia's 'New Macau', Chinese cash in