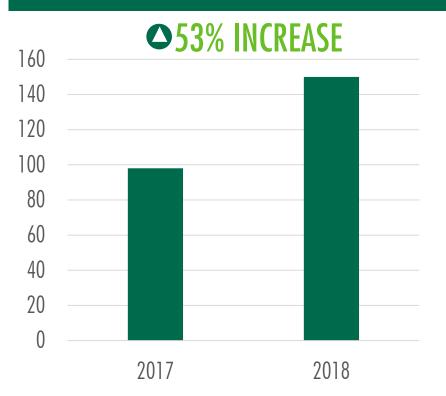

# VALUE OF PREFERENTIAL IMPORTS FROM CAMBODIA TO EU (IN BILLION EUROS)

Source: European Commission 2018

Doors open for EBA talks, EU says

Cambodia's garment workers fear EU trade threat but producers optimistic