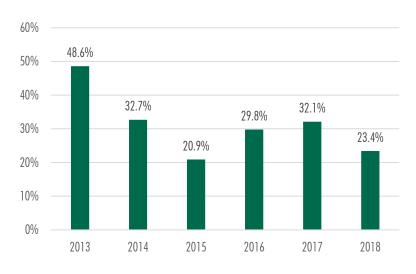

### **GROWTH IN CONSTRUCTION SECTOR**

### 25% 21.4% 20.6% 20% 18.2% 18.2% 17.0% 13.7% 15% 10% 5% 0% 2012 2013 2014 2015 2016 2017 2018e

Source: National Institute of Statistic 2012-2017, Ministry of Economic and Finance (2018-2019)