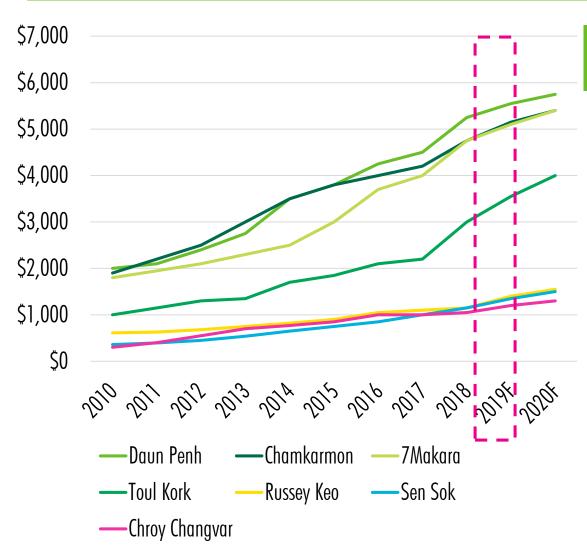

### LAND | FEARLESS FORECAST 2019 INDICATIVE LAND PRICES 2010-2020F

#### 2019F

#### **CENTRAL DISTRICTS**

REDUCTION IN GROWTH RATE DUE TO COMMERCIAL SUPPLY TRENDS

#### TOUL KORK DISTRICT

VALUE UPLIFT DUE TO SHIFT FROM RESIDENTIAL TO COMMERICAL LAND USE

#### SUBURBAN DISTRICTS

LAND VALUE APPRECIATION FOCUSED AROUND IMPROVING INFRASTRUCTURE NETWORK

Source: CBRE Research, Q1 2019