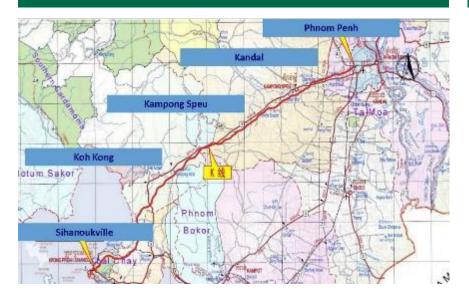

# INFRASTRUCTURE | FEARLESS FORECAST 2019 SIHANOUKVILLE'S INFRASTRUCTURE

### PHNOM PENH-SIHANOUKVILLE EXPRESSWAY PLAN

190KM 25M 4 89
IN LENGTH IN WIDTH LANES BRIDGES

3 REST STATIONS
7 INTERSECTIONS

### **CURRENT STAGE OF THE PLAN**

- CONSTRUCTION TO START WITHIN Q1 2019
- THE MINISTRY IS RESOLVING POTENTIAL IMPACT TO THE PEOPLE LIVING WITHIN CLOSE PROXIMITY
- 200 CHINESE CONSTRUCTION EXPERTS PRESENT IN CAMBODIA.

48 MONTHS TO BE COMPLETED

Source: Ministry of Public Works and Transport/ Property Area