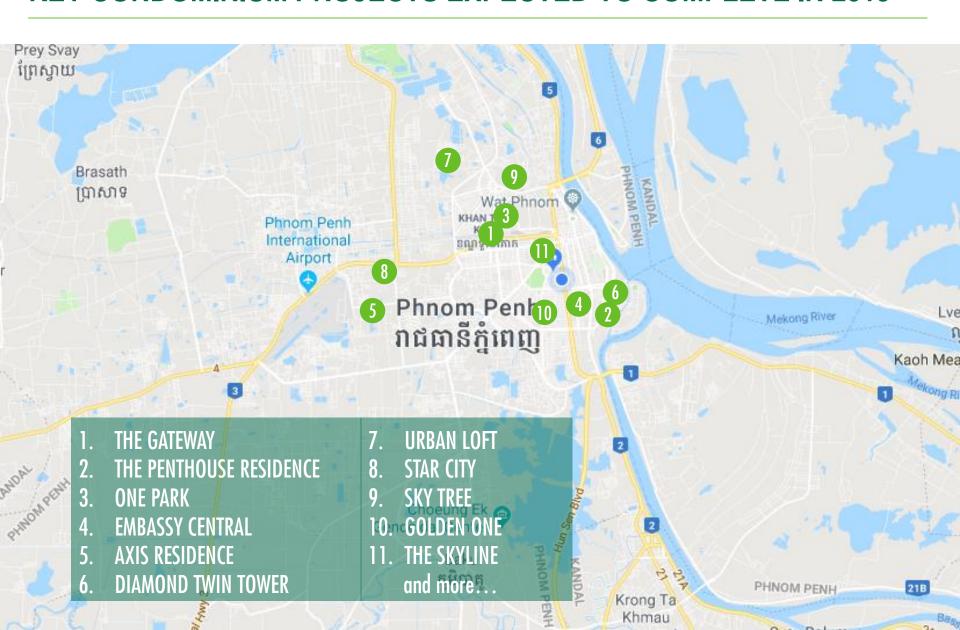

### RESIDENTIAL | FEARLESS FORECAST 2019 KEY CONDOMINIUM PROJECTS EXPECTED TO COMPLETE IN 2019

#### THE SKYLINE

792 UNITS | MID-RANGE | EXPECTED MOVE-IN READY: Q1 2019

#### THE PENTHOUSE RESIDENCE

458 UNITS | HIGH-END | EXPECTED MOVE-IN READY: Q3 2019

#### **ONE PARK**

1,636 UNITS | HIGH-END | 400 UNITS EXPECTED TO BE MOVE-IN READY BY 2019