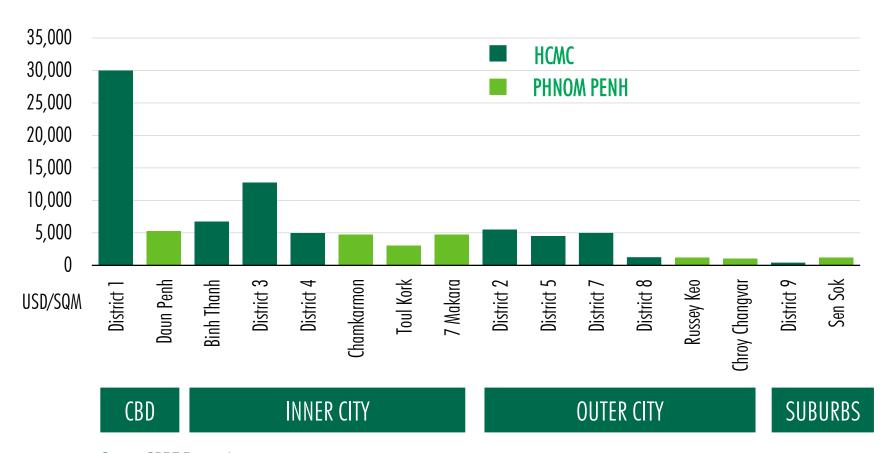

### LAND | FEARLESS FORECAST 2019 REGIONAL AVERAGE LAND VALUE COMPARISON

### LAND | FEARLESS FORECAST 2019 REGIONAL AVERAGE LAND VALUE COMPARISON

Source: CBRE Research