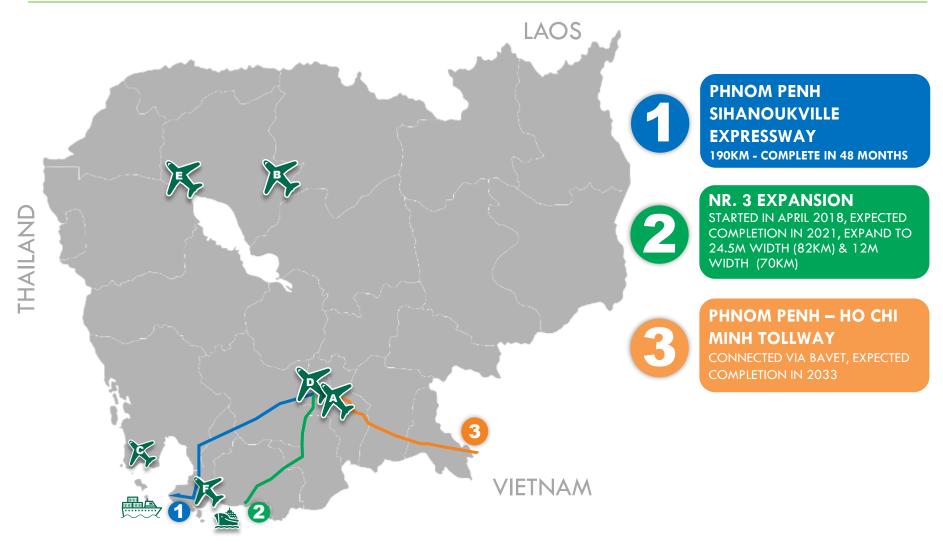

# INFRASTRUCTURE | FEARLESS FORECAST 2019 SIHANOUKVILLE'S INFRASTRUCTURE

### PHNOM PENH-SIHANOUKVILLE EXPRESSWAY PLAN

190KM 25M 4 89
IN LENGTH IN WIDTH LANES BRIDGES

3 REST STATIONS
7 INTERSECTIONS

### **CURRENT STAGE OF THE PLAN**

- CONSTRUCTION TO START WITHIN Q1 2019
- THE MINISTRY IS RESOLVING POTENTIAL IMPACT TO THE PEOPLE LIVING WITHIN CLOSE PROXIMITY
- 200 CHINESE CONSTRUCTION EXPERTS PRESENT IN CAMBODIA.

48 MONTHS TO BE COMPLETED

Source: Ministry of Public Works and Transport/ Property Area