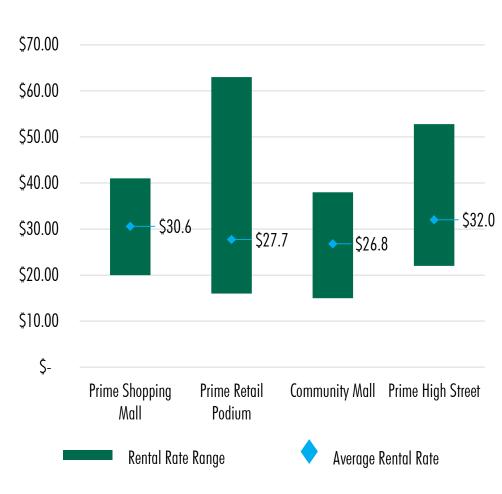

### RETAIL | FEARLESS FORECAST 2019 CURRENT RETAIL RENTAL RATES

# RENTAL RATES FORECAST TO FALL DUE TO:

116.6% GROWTH IN RETAIL PODIUM SUPPLY

126.3% GROWTH IN COMMUNITY MALL SUPPLY

26.4% GROWTH IN SHOPPING MALL SUPPLY

COMMUNITY MALL RENTS FORECAST TO STABILIZE BEFORE YEAR END DUE TO ANTICIPATED HIGH NET ABSORPTION

Source: CBRE Research, Q1 2019