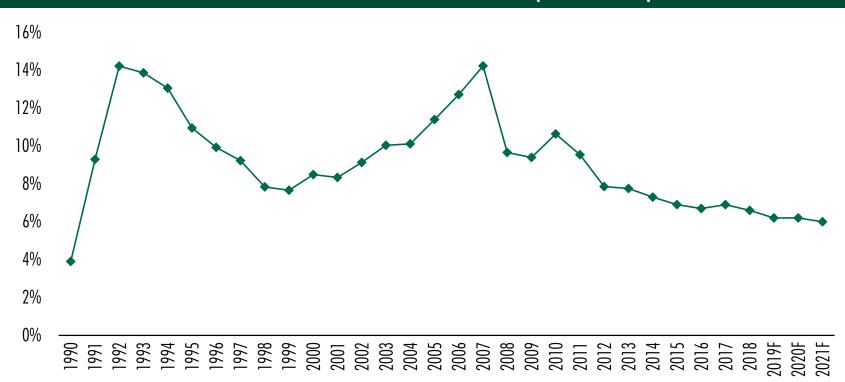

# FEARLESS FORECAST 2019 CHINA ECONOMIC SLOWDOWN

### CHINA ANNUAL GDP GROWTH RATE (1990-2021F)

Source: The World Bank

### THE WALL STREET JOURNAL.

China's Annual Economic Growth Rate Is Slowest Since 1990 **Bloomberg Opinion**China Has a Dangerous Dollar Debt
Addiction