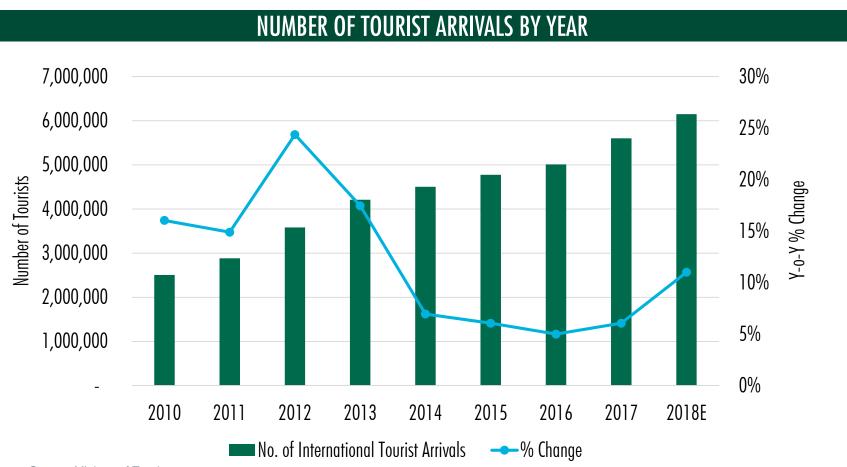

### HOSPITALITY | FEARLESS FORECAST 2019 TOURIST STATISTICS

Source: Ministry of Tourism

Cambodia 3rd in Asean for tourist growth

Tourist arrivals up by 12%

Cambodia seeks more flights from Vietnam to lift tourism