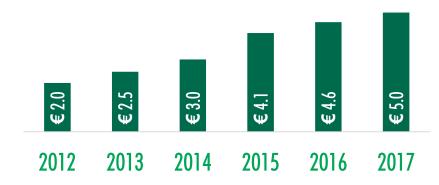

# VALUE OF PREFERENTIAL IMPORTS FROM CAMBODIA TO EU (IN BILLION EUROS)

Source: European Commission 2018

Doors open for EBA talks, EU says

Cambodia's garment workers fear EU trade threat but producers optimistic