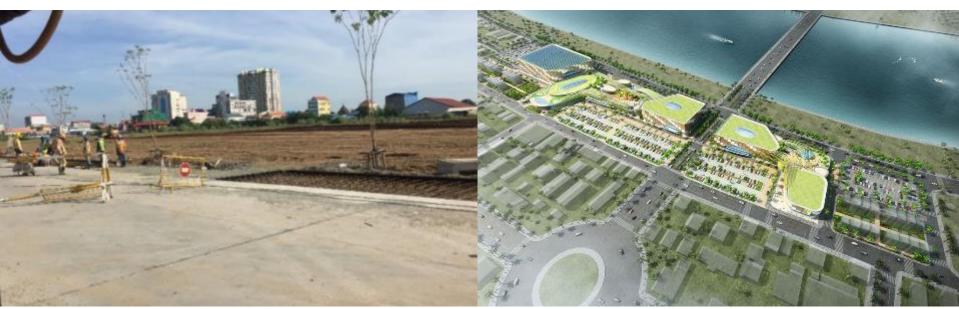

### **1** CHROY CHANGVAR SATELLITE CITY

- DEVELOPER: OCIC
- LOCATION: EAST OF CBD

- OVER 200 HECTARES OF LAND UNDER DEVELOPMENT
- DEVELOPMENT FOCUS CURRENTLY ON LOW-RISE

# COMMERCIAL ZONE | BUSINESS ZONE | RESIDENTIAL ZONE RECREATIONAL PARK | CONVENTION CENTER

Photo: CBRE Cambodia & OCIC