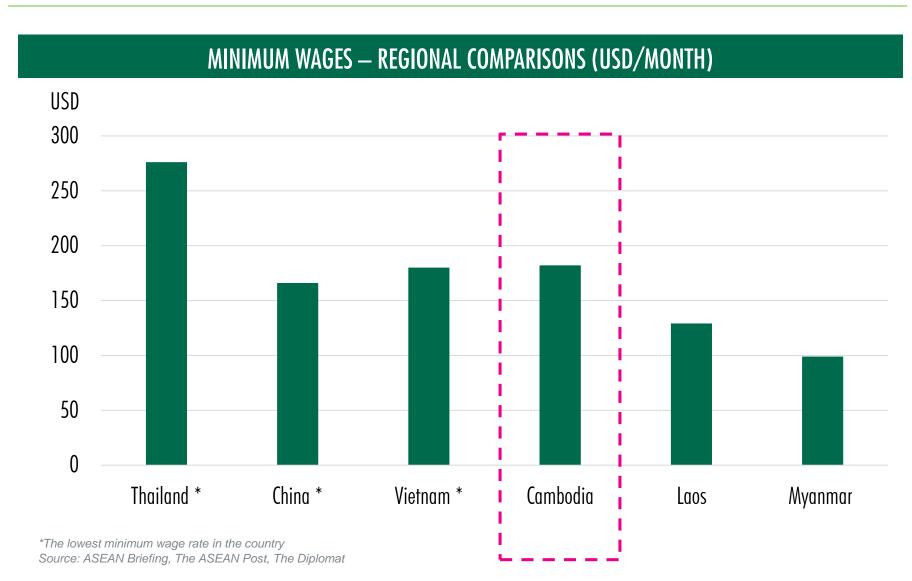

of Cambodia & World Bank



Cambodian national bank predicts 7% growth for 2019

# FEARLESS FORECAST 2019 CREDIT AND CONSTRUCTION SECTOR



# CONSTRUCTION SECTOR TO MAINTAIN STRONG GROWTH DESPITE CREDIT SLOWDOWN.

### **GROWTH IN CONSTRUCTION SECTOR**

### 25% 21.4% 20.6% 20% 18.2% 18.2% 17.0% 13.7% 15% 10% 5% 0% 2012 2013 2014 2015 2016 2017 2018e

Source: National Institute of Statistic 2012-2017, Ministry of Economic and Finance (2018-2019)

### The Phnom Penh Post

### Kingdom to 'handle cement need in 2yrs

# GROWTH OF CREDIT TO CONSTRUCTION SECTOR (JAN-OCT)



Source: National Bank of Cambodia and Ministry of Economic and Finance

The Phnom Penh Post

Rising cement production

CBRE CAMBODIA 5 FEARLESS FORECAST 2019

# FEARLESS FORECAST 2019 CAMBODIA'S MINIMUM WAGE VS. THE REGION





### **FEARLESS FORECAST 2019 CAMBODIA MORTGAGE MARKET**









|                | Annual Interest Rate |                |  |  |  |  |  |
|----------------|----------------------|----------------|--|--|--|--|--|
| 6.88% - 14%    | 9.6% - 18% 12%       |                |  |  |  |  |  |
| Loan-to-Value  |                      |                |  |  |  |  |  |
| 60% - 80%      | 70% - 80%            | 90% - 100%     |  |  |  |  |  |
| Payment Term   |                      |                |  |  |  |  |  |
| Up to 25 years | Up to 15 years       | Up to 17 years |  |  |  |  |  |

Source: CBRE Research

# FEARLESS FORECAST 2019 CAMBODIA CONSUMER LOANS



### **CONSUMER LOAN BALANCE**

# 47.6% \$6.24B 51.7% Personal Finance Mortgage Credit card

Source: Credit Bureau Cambodia 2019

### NPL