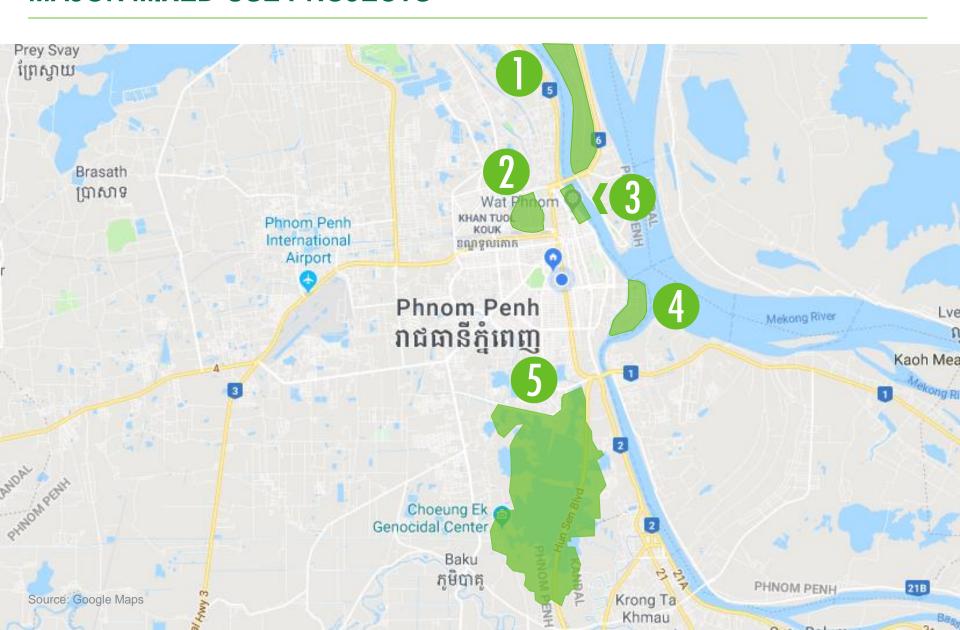

# INFRASTRUCTURE | FEARLESS FORECAST 2019 MAJOR MIXED-USE PROJECTS

### **1** CHROY CHANGVAR SATELLITE CITY

- DEVELOPER: OCIC
- LOCATION: EAST OF CBD

- OVER 200 HECTARES OF LAND UNDER DEVELOPMENT
- DEVELOPMENT FOCUS CURRENTLY ON LOW-RISE

# COMMERCIAL ZONE | BUSINESS ZONE | RESIDENTIAL ZONE RECREATIONAL PARK | CONVENTION CENTER

Photo: CBRE Cambodia & OCIC

### 2 PHNOM PENH CITY CENTER

DEVELOPER: SHUKAKU INC.

SITE AREA: 111.6 HECTARES

### RESIDENTIAL ZONE | RETAIL | OFFICE INTERNATIONAL SCHOOL | RECREATIONAL PARK

### 3 YUETAI'S PHNOM PENH HARBOUR

### OFFICE TOWERS | RESIDENTIAL TOWERS HOTEL | URBAN PARK | CULTURAL CENTER

MASTER DEVELOPER: OCIC

SITE AREA: MORE THAN 100 HECTARES

RESIDENTIAL ZONES | OFFICE | HOTEL | PARK | CONVENTION CENTER

#### **FEARLESS FORECAST 2019 MAJOR MIXED-USED PROJECTS**

- DEVELOPER: ING HOLDINGS
- LOCATION: SOUTH OF PHNOM PENH
- SITE AREA: 2,572 HECTARES
- CURRENTLY ON PHASE 1, COVERING 623 HECTARES

#### COMMERCIAL ZONE | BUSINESS ZONE | RESIDENTIAL ZONE INTERNATIONAL SCHOOL | RECREATIONAL PARK

Photo: ING Holdings