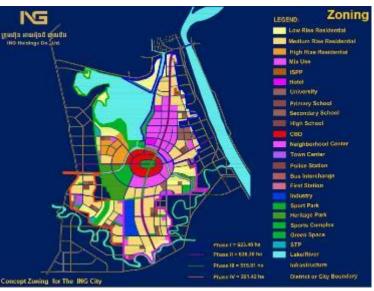

#### **FEARLESS FORECAST 2019 MAJOR MIXED-USED PROJECTS**

- DEVELOPER: ING HOLDINGS
- LOCATION: SOUTH OF PHNOM PENH
- SITE AREA: 2,572 HECTARES
- CURRENTLY ON PHASE 1, COVERING 623 HECTARES

#### COMMERCIAL ZONE | BUSINESS ZONE | RESIDENTIAL ZONE INTERNATIONAL SCHOOL | RECREATIONAL PARK

Photo: ING Holdings