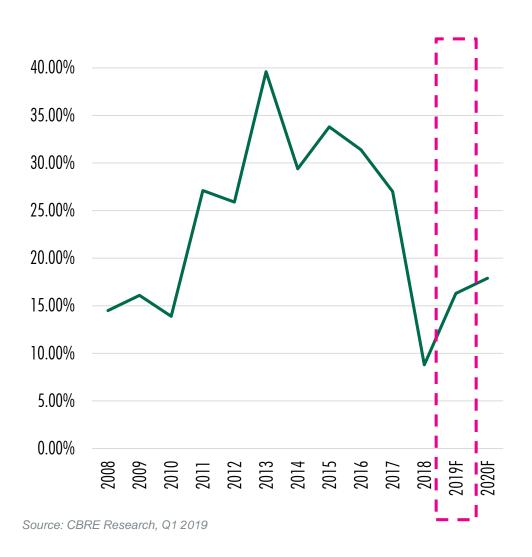

### RETAIL | FEARLESS FORECAST 2019 RETAIL VACANCY 2008-2020F

#### 2019F VACANCY

#### **RETAIL PODIUM**

ESTIMATED 4% INCREASE IN TOTAL VACANCY

#### **COMMUNITY MALL**

ESTIMATED 1.5% INCREASE IN TOTAL VACANCY

### **SHOPPING MALL**

ESTIMATED 2% INCREASE IN TOTAL VACANCY

INFLUX OF COMMUNITY MALL SUPPLY EXPECTED TO BE LARGELY ABSORBED BY Q3/Q4 2019