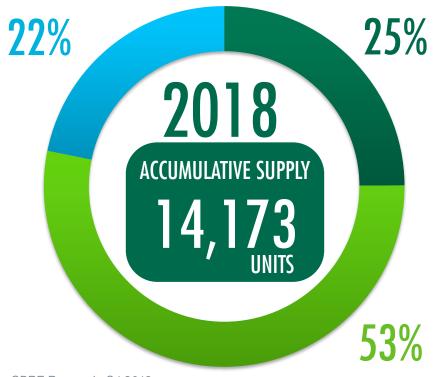

### RESIDENTIAL | FEARLESS FORECAST 2019 CONDOMINIUM SUPPLY IN 2018

Source: CBRE Research, Q1 2019

3,530 UNITS
AFFORDABLE SEGMENT

7,550 UNITS
MID-RANGE SEGMENT

3,093 UNITS
HIGH-END SEGMENT