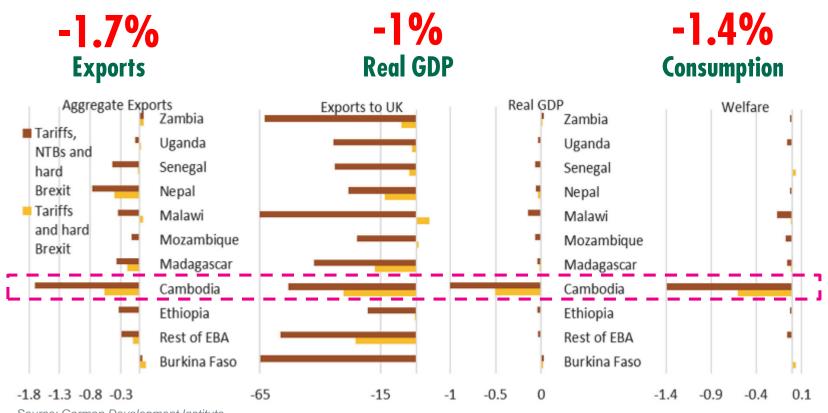

### **FEARLESS FORECAST 2019 GLOBAL POLITICS AND CAMBODIA**

### Impact of Brexit on Cambodia and other EBA Countries

Source: German Development Institute

GLOBE Brexit fallout / Cambodia's GDP to suffer 'highest losses by far', report states