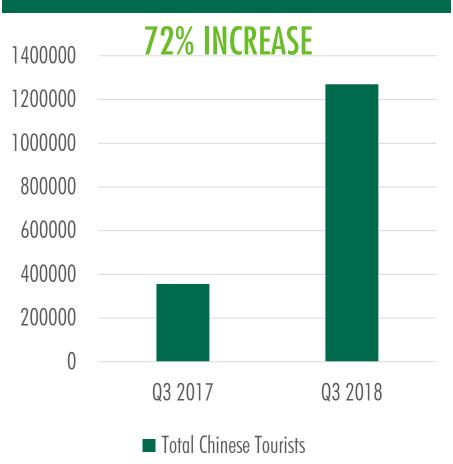

### HOSPITALITY | FEARLESS FORECAST 2019 SIHANOUKVILLE'S CHINESE TOURISTS

#### CHINESE TOURIST VISITS TO SIHANOUKVILLE

DECLINING RATE OF WESTERN TOURISTS

■ South China Morning Post

'THEY ONLY GO TO CHINESE SHOPS': WHY CAMBODIA'S INFLUX OF MAINLAND TOURISTS IS CAUSING TENSIONS

Source: South China Morning Post