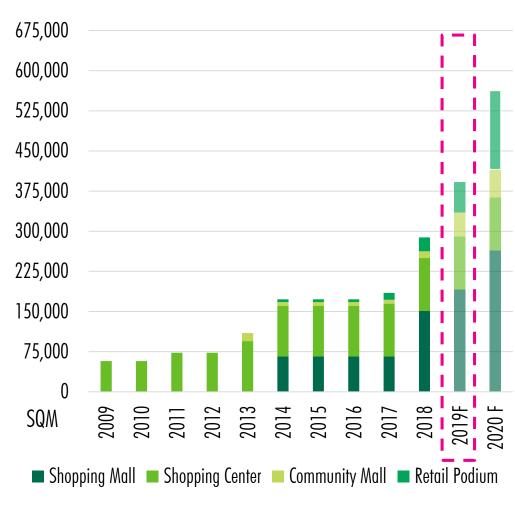

### RETAIL | FEARLESS FORECAST 2019 RETAIL SUPPLY 2009-2020F

2019E

# ACROSS ALL SUB-SECTORS

ANTICPATED COMMUNITY MALL STOCK 32,858 SQM

# COMPLETION DELAYS

MANAGEMENT & OPERATION A GROWING ISSUE AS A RESULT OF CHANGING FORMATS & SCALE

Source: CBRE Research, Q1 2019