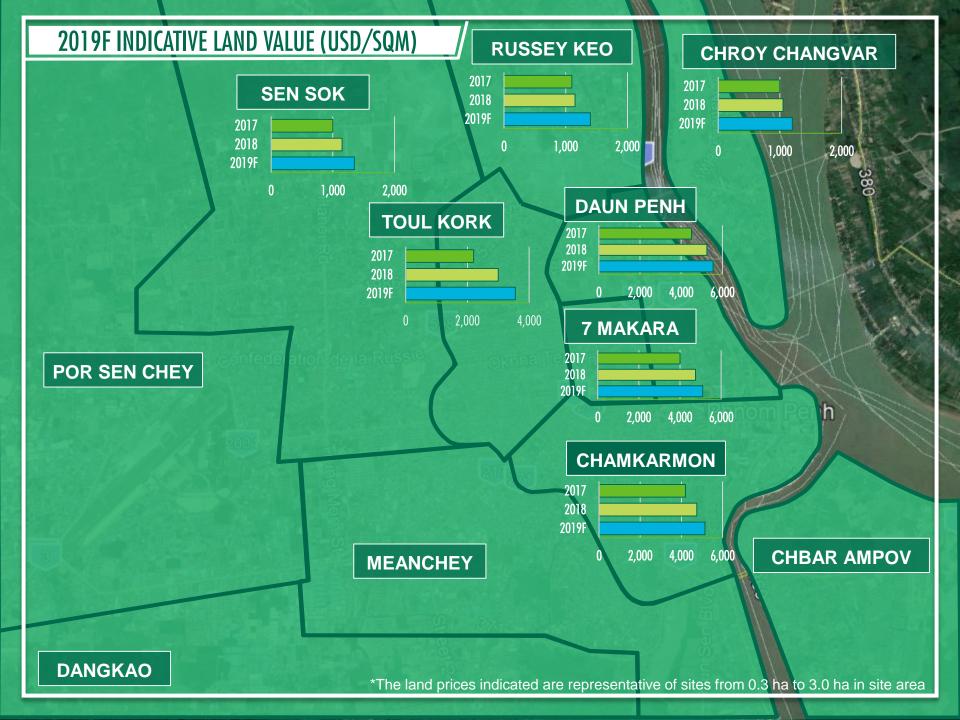

### LAND | FEARLESS FORECAST 2019 INDICATIVE LAND PRICES 2010-2020F

#### 2019F

#### **CENTRAL DISTRICTS**

REDUCTION IN GROWTH RATE DUE TO COMMERCIAL SUPPLY TRENDS

#### TOUL KORK DISTRICT

VALUE UPLIFT DUE TO SHIFT FROM RESIDENTIAL TO COMMERICAL LAND USE

#### SUBURBAN DISTRICTS

LAND VALUE APPRECIATION FOCUSED AROUND IMPROVING INFRASTRUCTURE NETWORK

Source: CBRE Research, Q1 2019