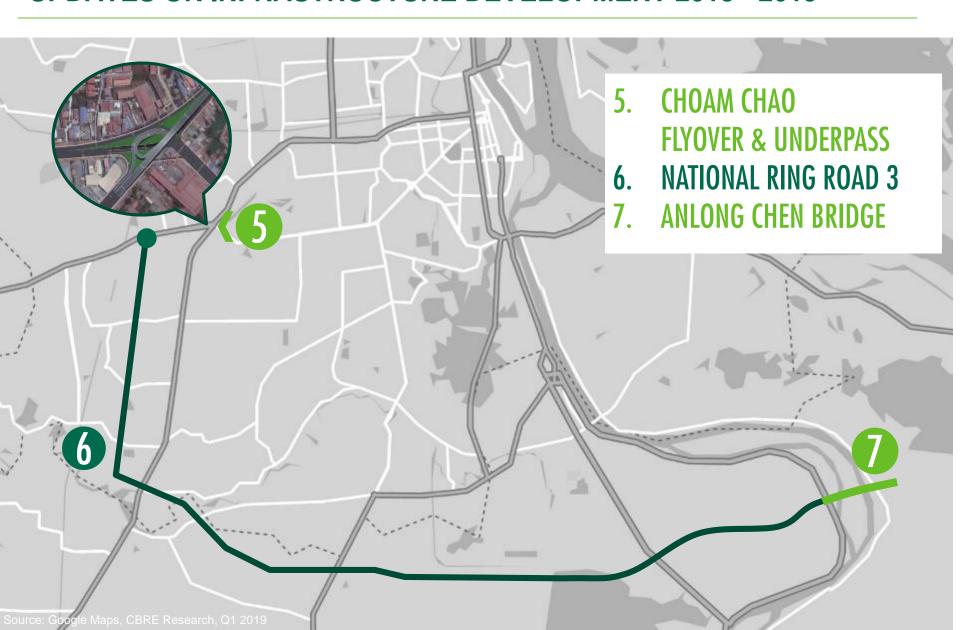

# INFRASTRUCTURE | FEARLESS FORECAST 2019 UPDATES ON INFRASTRUCTURE DEVELOPMENT FROM 2018

Source: CBRE Research, Q1 2019

# INFRASTRUCTURE | FEARLESS FORECAST 2019 UPDATES ON INFRASTRUCTURE DEVELOPMENT 2018 - 2019

# INFRASTRUCTURE | FEARLESS FORECAST 2019 UPDATES ON INFRASTRUCTURE DEVELOPMENT FROM 2018

# 5 CHOAM CHAO FLYOVER & UNDERPASS

- BROKE GROUND IN JUNE 2018
- ESTIMATED COMPLETION TIME 30 MONTHS

# 6 RING ROAD 3

- BROKE GROUND JANUARY 14<sup>TH</sup> 2019
- 53KM LONG

### 7. ANLONG CHEN BRIDGE

- PART OF RING ROAD 3 DEVELOPMENT
- EXPECTED COMPLETION 2021

COMPLETED AND OPENED IN 2018

Cambodia opens Thai border rail link

05 Apr 2018