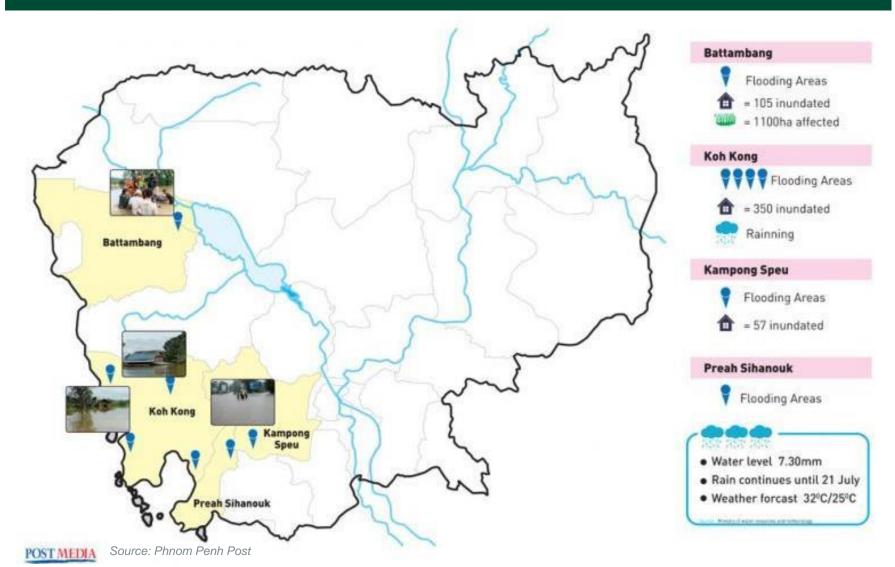

# FEARLESS FORECAST 2019 LOCATIONS OF FLOODED AREAS IN CAMBODIA

### FLOODED AREAS AS OF JULY 2018