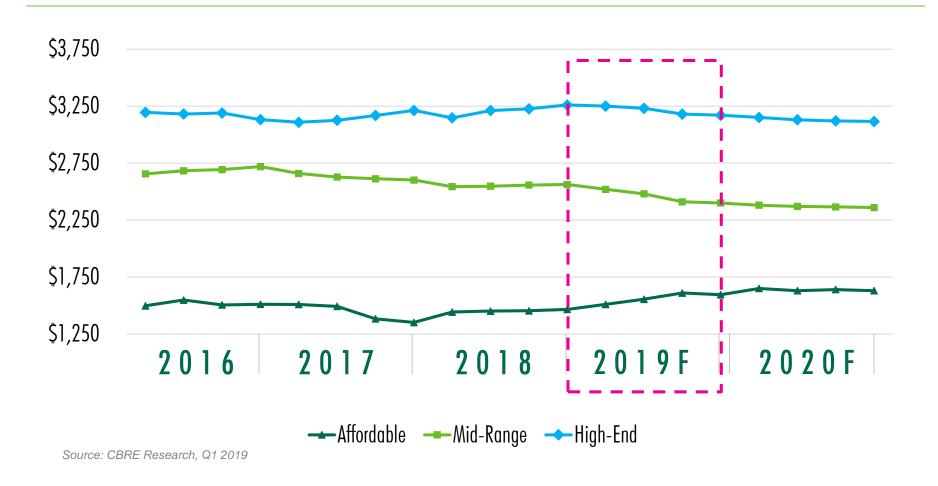

### RESIDENTIAL | FEARLESS FORECAST 2019 CONDOMINIUM SALE PRICE 2016 – 2020F

### RISK OF OVER-SATURATION WITHIN MID-RANGE AND HIGH-END CONDOMINIUM SEGMENTS CAUSE DOWNWARD PRICE ADJUSTMENT