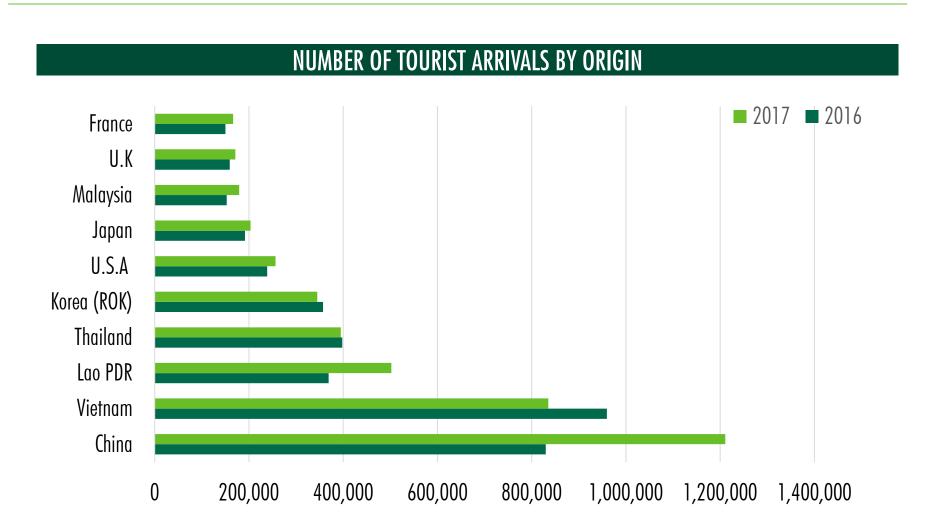

### HOSPITALITY | FEARLESS FORECAST 2019 TOURIST STATISTICS

Source: Ministry of Tourism

### HOSPITALITY | FEARLESS FORECAST 2019 TOURIST STATISTICS

Source: Ministry of Tourism

Cambodia 3rd in Asean for tourist growth

### HOSPITALITY | FEARLESS FORECAST 2019 TOURIST STATISTICS