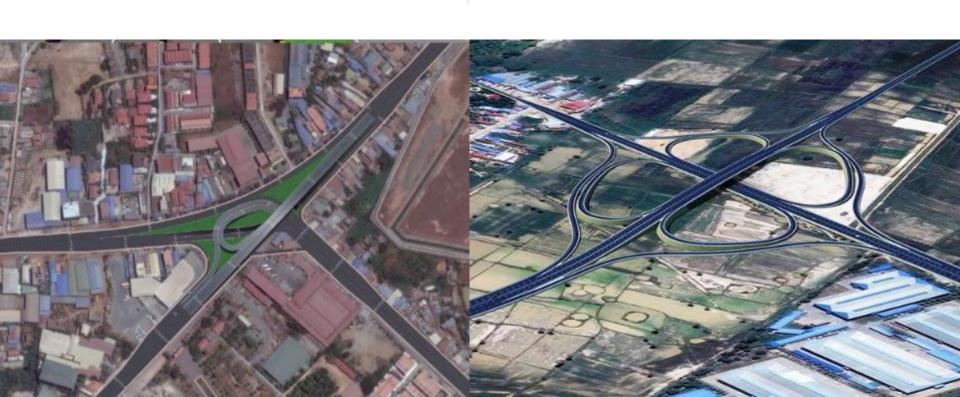

# 5 CHOAM CHAO FLYOVER & UNDERPASS

- BROKE GROUND IN JUNE 2018
- ESTIMATED COMPLETION TIME 30 MONTHS

# 6 RING ROAD 3

- BROKE GROUND JANUARY 14<sup>TH</sup> 2019
- 53KM LONG