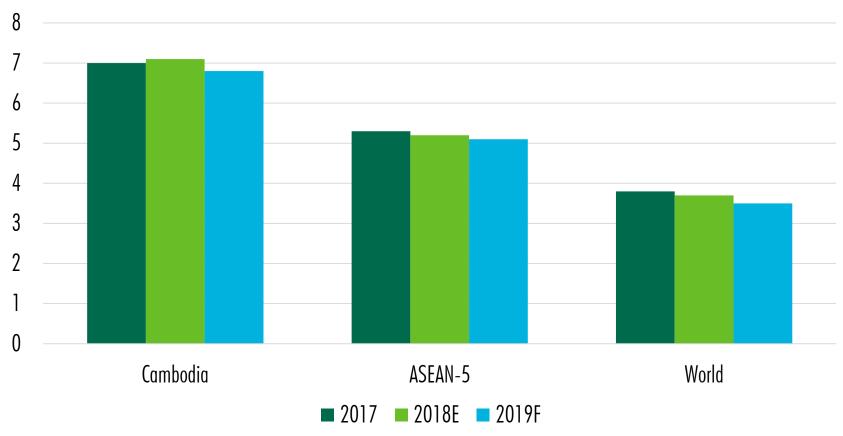

### **ECONOMIC GROWTH: CAMBODIA VS. ASEAN-5 VS. WORLD**

Source: National Bank of Cambodia & World Bank

Cambodian national bank predicts 7% growth for 2019